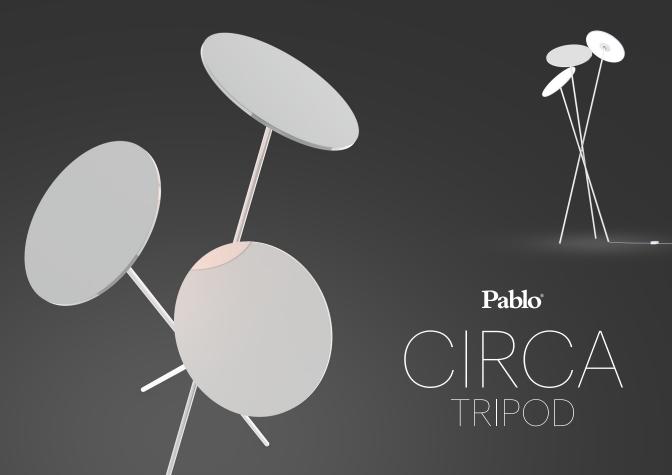

# CIRCA TRIPOD

#### DESCRIPTION

Introducing Circa Tripod, the latest addition to the infinitely modular Circa family, taking Circa to new sculptural heights. Comprised of 3 independently adjustable light heads balanced atop a dynamic tripod tree, Circa Tripod allows light projection in all directions. Circa Tripod's glare free flat panel LED light source is fully dimmable to create a dramatic statement in any environment. Circa Tripod is available in a gloss white and graphite.

#### FEATURES

- Fully dimmable
- 45° shade tilt
- 360° shade rotation
- Glare-free illumination with full range dim control
- Ships flat packed