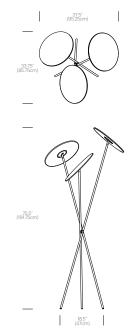

# Available Fall 2016

#### DESCRIPTION

Introducing Circa Tripod, the latest addition to the infinitely modular Circa family, taking Circa to new sculptural heights. Comprised of 3 independently adjustable light heads balanced atop a dynamic tripod tree, Circa Tripod allows light projection in all directions. Circa Tripod's glare free flat panel LED light source is fully dimmable to create a dramatic statement in any environment. Circa Tripod is available in a gloss white and graphite.

#### DESIGNER

Pablo Studio 2016

#### FEATURES

- Fully dimmable
- 45° shade tilt
- 360° shade rotation
- Glare-free illumination with full range dim control
- Ships flat packed

### FINISHES



# Pablo<sup>®</sup>

888 MARIN STREET SAN FRANCISCO, CA 94124 PABLODESIGNS.COM

### DIMENSIONS

CIRCA TRIPOD